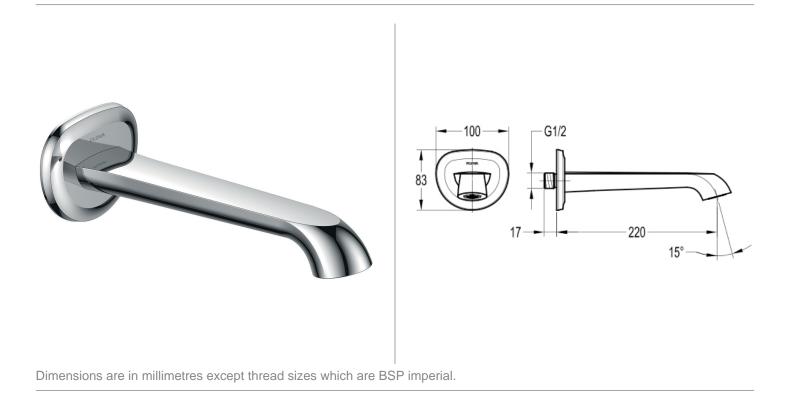

## TECHNICAL DATA SHEET LIBERTY BRASS BATH SPOUT - CHROME



## Notes

Our guarantee is subject to the product having been installed, used and maintained in accordance with our instructions. All working parts (such as hinges, ceramic disks, cartridges, seals and cistern fittings), which are subject to normal wear and tear, are covered for 36 months from proof of purchase date. Our guarantee applies to the original purchaser and is non-transferable. Our guarantee is only applicable in the UK and ROI. This does not affect your statutory rights.

We recommend that a pressure reducing valve is fitted in installations where the water supply pressure exceeds 3 bar. Pressure in excess of 3 bar could reduce the working life of this product and invalidate the guarantee.

Information is provided for guidance only and is non-binding. All measurements are app