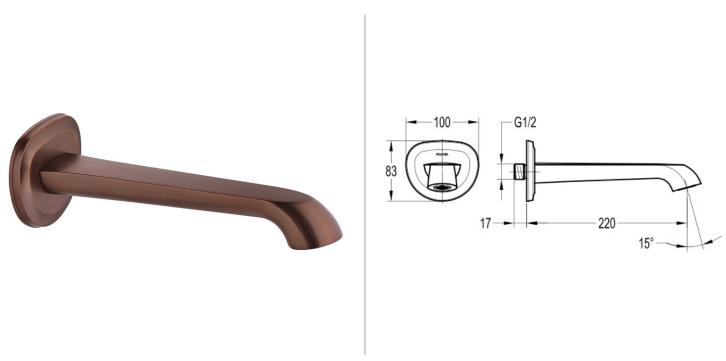

## LIBERTY BRASS BATH SPOUT - ORB

Dimensions are in millimetres except thread sizes which are BSP imperial.