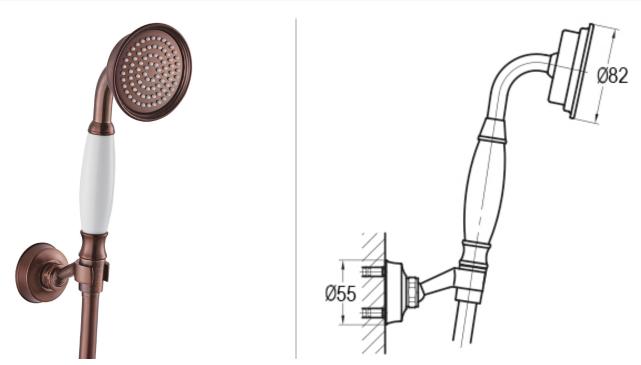

## LIBERTY HAND-SHOWER SET WITH WALL BRACKET - ORB

Dimensions are in millimetres except thread sizes which are BSP imperial.