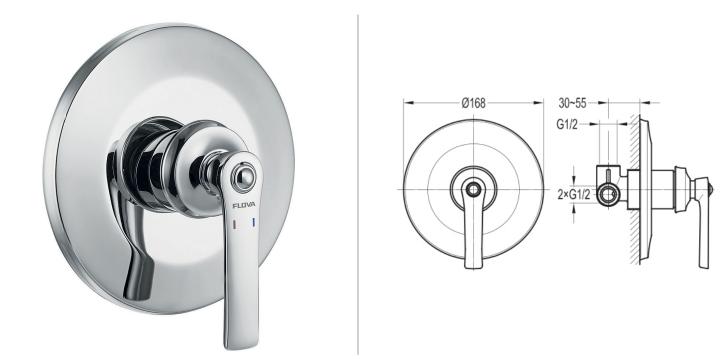

## TECHNICAL DATA SHEET LIBERTY CONCEALED MANUAL SHOWER MIXER - CHROME

Dimensions are in millimetres except thread sizes which are BSP imperial.