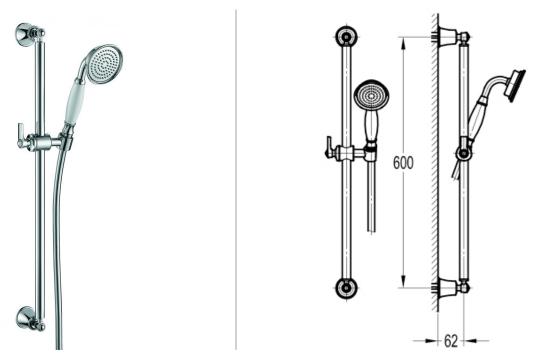

## LIBERTY SLIDE RAIL WITH SHOWER SET - CHROME

Dimensions are in millimetres except thread sizes which are BSP imperial.