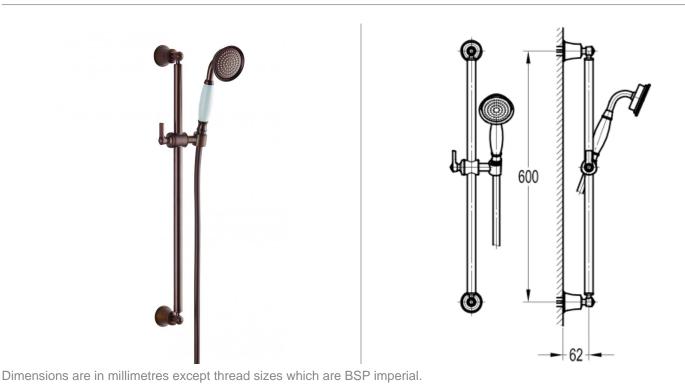

## TECHNICAL DATA SHEET

## LIBERTY SLIDE RAIL WITH SHOWER SET - ORB



## Notes

Our guarantee is subject to the product having been installed, used and maintained in accordance with our instructions. All working parts (such as hinges, ceramic disks, cartridges, seals and cistern fittings), which are subject to normal wear and tear, are covered for 36 months from proof of purchase date. Our guarantee applies to the original purchaser and is non-transferable. Our guarantee is only applicable in the UK and ROI. This does not affect your statutory rights.

We recommend that a pressure reducing valve is fitted in installations where the water supply pressure exceeds 3 bar. Pressure in excess of 3 bar could reduce the working life of this product and invalidate the guarantee.

Information is provided for guidance only and is non-binding. All measurements are app