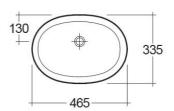

## **Technical specifications**

| Dimensions:     | 465 x 335 mm        |
|-----------------|---------------------|
| Weight:         | 5 Kg                |
| Color:          | Alpine White, Ivory |
| Shape of basin: | Oval                |
| Overflow hole:  | yes                 |

## Code Name

OC71AWHA LILY WASH BASIN UNDER COUNTER 46CM

Dimensions: All dimensions in mm tollerance +5% for below 200mm and +3% for above 200mm.

Note: Due to a continuing development programme to improve design and performance, the manufacturer reserves all rights to vary specifications without prior information.