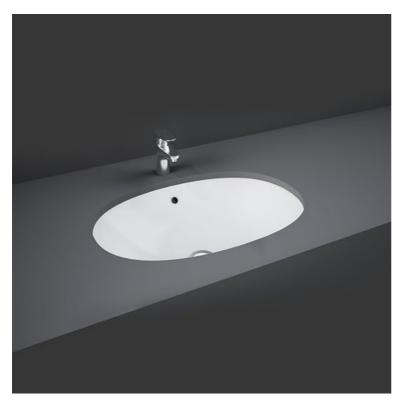

## **RAK-LILY**

## Wash basin | Under Counter

## **Technical specifications**

| Dimensions:     | 465 x 335 mm        |
|-----------------|---------------------|
| Weight:         | 5 Kg                |
| Color:          | Alpine White, Ivory |
| Shape of basin: | Oval                |
| Overflow hole:  | yes                 |