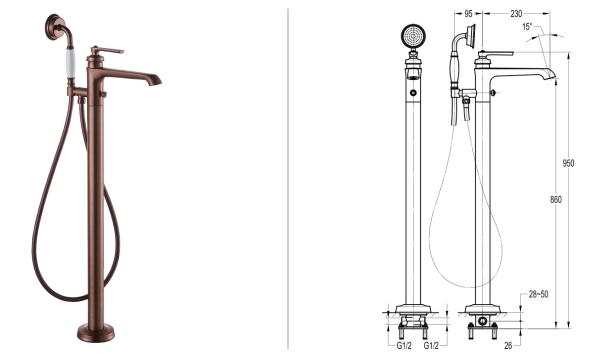

## TECHNICAL DATA SHEET LIBERTY FLOOR STANDING BATH AND SHOWER MIXER WITH SHOWER SET - ORB

Dimensions are in millimetres except thread sizes which are BSP imperial.