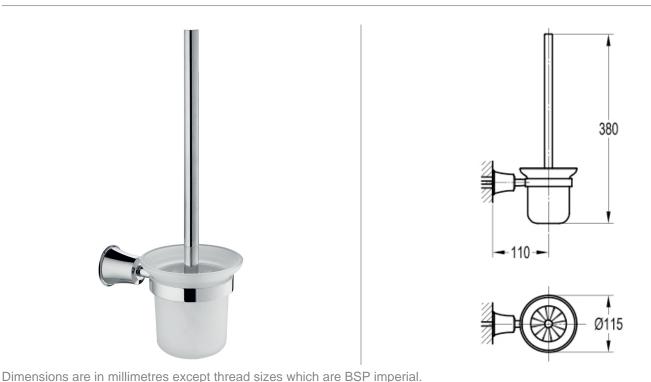

## TECHNICAL DATA SHEET

## LIBERTY TOILET BRUSH & AMP; HOLDER



## **Notes**

Our guarantee is subject to the product having been installed, used and maintained in accordance with our instructions. All working parts (such as hinges, ceramic disks, cartridges, seals and cistern fittings), which are subject to normal wear and tear, are covered for 36 months from proof of purchase date. Our guarantee applies to the original purchaser and is non-transferable. Our guarantee is only applicable in the UK and ROI. This does not affect your statutory rights.

We recommend that a pressure reducing valve is fitted in installations where the water supply pressure exceeds 3 bar. Pressure in excess of 3 bar could reduce the working life of this product and invalidate the guarantee.

Information is provided for guidance only and is non-binding. All measurements are