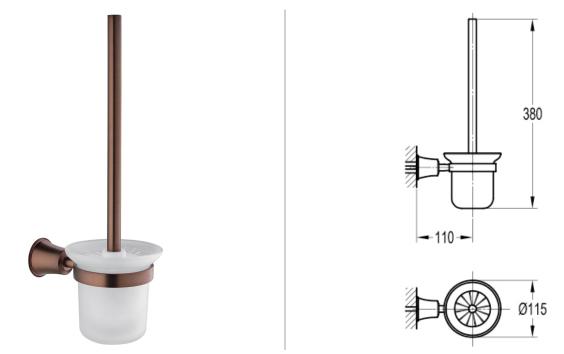

PRODUCT CODE

Dimensions are in millimetres except thread sizes which are BSP imperial.