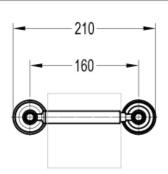

## LIBERTY TOILET ROLL HOLDER

Dimensions are in millimetres except thread sizes which are BSP imperial.