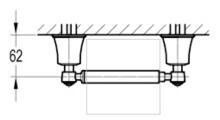

## LIBERTY TOILET ROLL HOLDER

Dimensions are in millimetres except thread sizes which are BSP imperial.