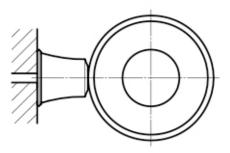

## LIBERTY GLASS SOAP DISH

Dimensions are in millimetres except thread sizes which are BSP imperial.