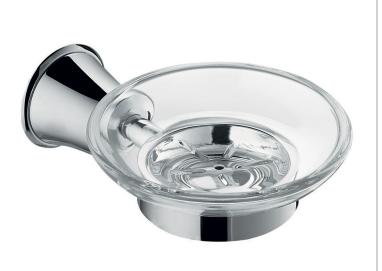

## LIBERTY GLASS SOAP DISH

Dimensions are in millimetres except thread sizes which are BSP imperial.