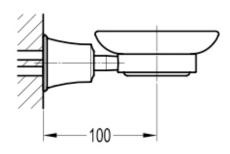

## LIBERTY GLASS SOAP DISH

Dimensions are in millimetres except thread sizes which are BSP imperial.