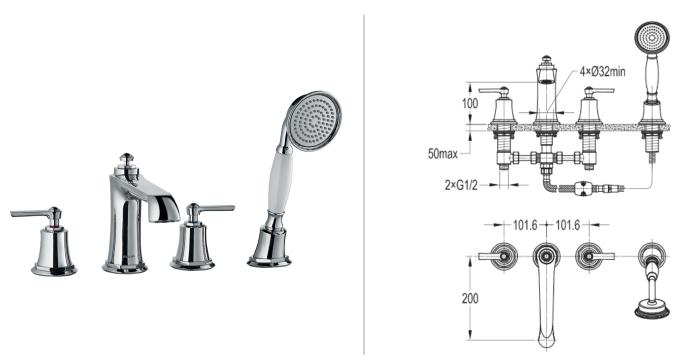

## LIBERTY 4-HOLE BATH AND SHOWER MIXER WITH SHOWER SET - CHROME

Dimensions are in millimetres except thread sizes which are BSP imperial.