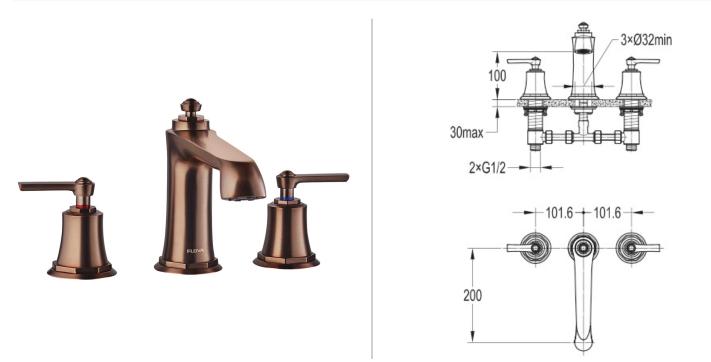

## TECHNICAL DATA SHEET

PRODUCT CODE LI3HBF-ORB

Dimensions are in millimetres except thread sizes which are BSP imperial.