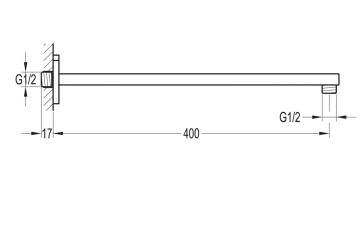

## SMART BRASS SHOWER ARM (400MM)

Category: Range:

Weight:

**Shower Accessories** 

Smart 14kg Guarantee: Sub Category: 10 year

Arms, Brackets & Elbows

Dimensions are in millimetres except thread sizes which are BSP imperial.