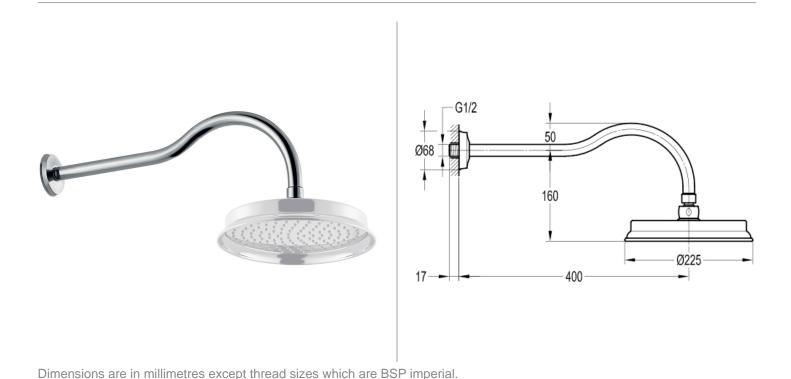

## TECHNICAL DATA SHEET

## LIBERTY BRASS WALL MOUNTED SHOWER ARM - CHROME



## Notes

Our guarantee is subject to the product having been installed, used and maintained in accordance with our instructions. All working parts (such as hinges, ceramic disks, cartridges, seals and cistern fittings), which are subject to normal wear and tear, are covered for 36 months from proof of purchase date. Our guarantee applies to the original purchaser and is non-transferable. Our guarantee is only applicable in the UK and ROI. This does not affect your statutory rights.

We recommend that a pressure reducing valve is fitted in installations where the water supply pressure exceeds 3 bar. Pressure in excess of 3 bar could reduce the working life of this product and invalidate the guarantee.

Information is provided for guidance only and is non-binding. All measurements are app