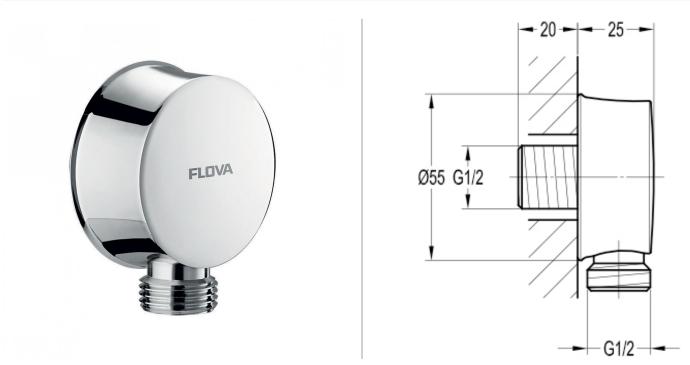

## LIBERTY BRASS WALL OUTLET - CHROME

Dimensions are in millimetres except thread sizes which are BSP imperial.