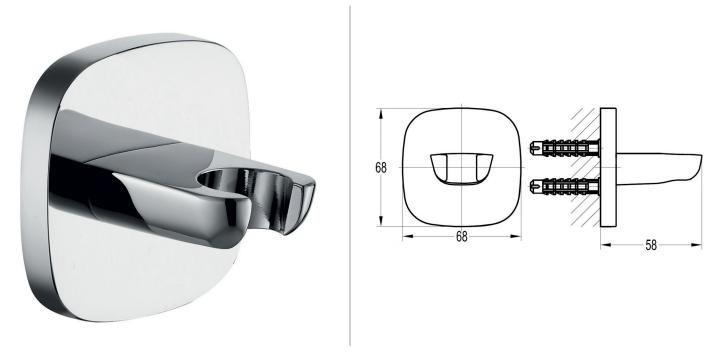

## **BRASS HAND SHOWER HOLDER**

Dimensions are in millimetres except thread sizes which are BSP imperial.