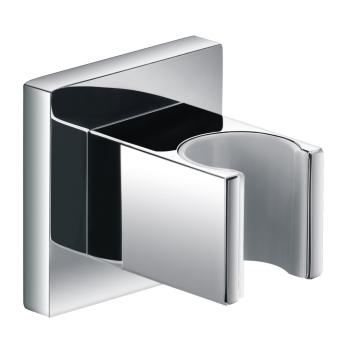

## SQUARE BRASS HAND SHOWER HOLDER

**Shower Accessories** Category:

Range: Flova Weight:

15kg

Guarantee: Sub Category: 10 year

Arms, Brackets & Elbows

Dimensions are in millimetres except thread sizes which are BSP imperial.