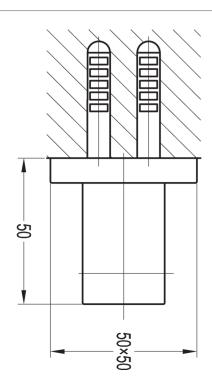

## SQUARE BRASS HAND SHOWER HOLDER

**Shower Accessories** Category:

Range: Flova Weight:

15kg

Guarantee: Sub Category: 10 year

Arms, Brackets & Elbows

Dimensions are in millimetres except thread sizes which are BSP imperial.