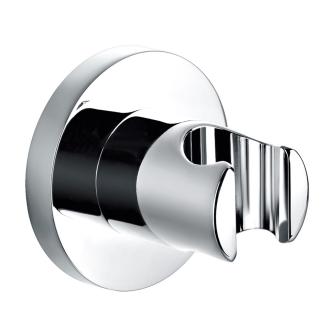

## **ROUND BRASS HAND SHOWER HOLDER**

Category: Range:

Weight:

**Shower Accessories** 

Flova 18kg Guarantee: Sub Category: 10 year

Arms, Brackets & Elbows

Dimensions are in millimetres except thread sizes which are BSP imperial.