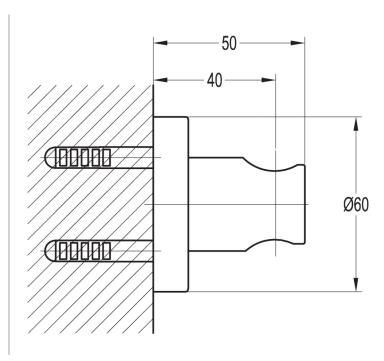

## **ROUND BRASS HAND SHOWER HOLDER**

Category: Range:

Weight:

**Shower Accessories** 

Flova 18kg Guarantee: Sub Category: 10 year

Arms, Brackets & Elbows

Dimensions are in millimetres except thread sizes which are BSP imperial.