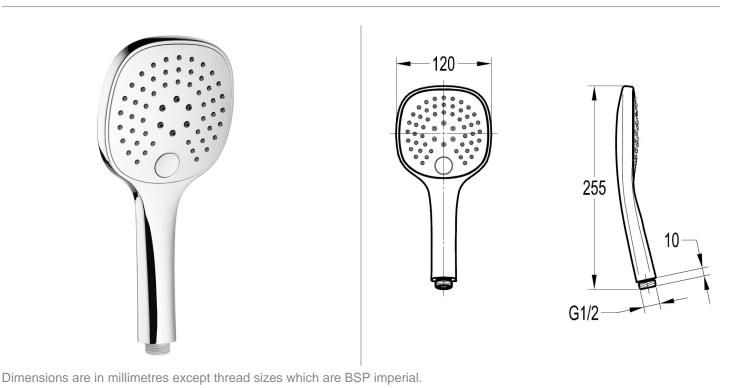

## TECHNICAL DATA SHEET

## **MULTI-FUNCTION PUSH BUTTON HANDSET**



## **Notes**

Our guarantee is subject to the product having been installed, used and maintained in accordance with our instructions. All working parts (such as hinges, ceramic disks, cartridges, seals and cistern fittings), which are subject to normal wear and tear, are covered for 36 months from proof of purchase date. Our guarantee applies to the original purchaser and is non-transferable. Our guarantee is only applicable in the UK and ROI. This does not affect your statutory rights.

We recommend that a pressure reducing valve is fitted in installations where the water supply pressure exceeds 3 bar. Pressure in excess of 3 bar could reduce the working life of this product and invalidate the guarantee.

Information is provided for guidance only and is non-binding. All measurements are