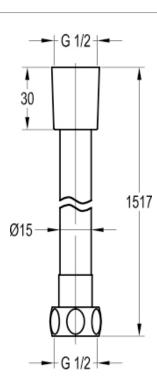

## DESIGN PVC SMOOTH 1.5M SHOWER HOSE - ORB

Dimensions are in millimetres except thread sizes which are BSP imperial.