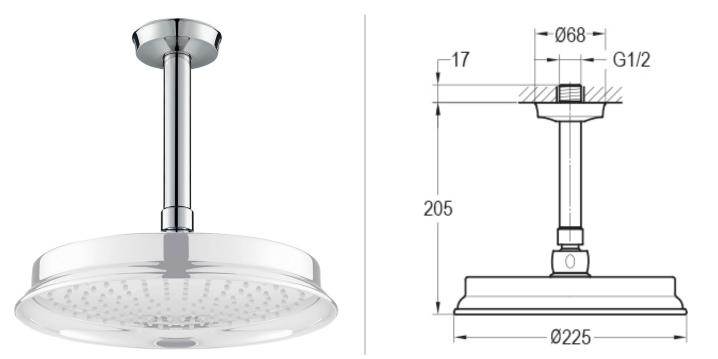

## TECHNICAL DATA SHEET LIBERTY BRASS CEILING MOUNTED SHOWER ARM -CHROME



Dimensions are in millimetres except thread sizes which are BSP imperial.

## Notes

Our guarantee is subject to the product having been installed, used and maintained in accordance with our instructions. All working parts (such as hinges, ceramic disks, cartridges, seals and cistern fittings), which are subject to normal wear and tear, are covered for 36 months from proof of purchase date. Our guarantee applies to the original purchaser and is non-transferable. Our guarantee is only applicable in the UK and ROI. This does not affect your statutory rights.

We recommend that a pressure reducing valve is fitted in installations where the water supply pressure exceeds 3 bar. Pressure in excess of 3 bar could reduce the working life of this product and invalidate the guarantee.

Information