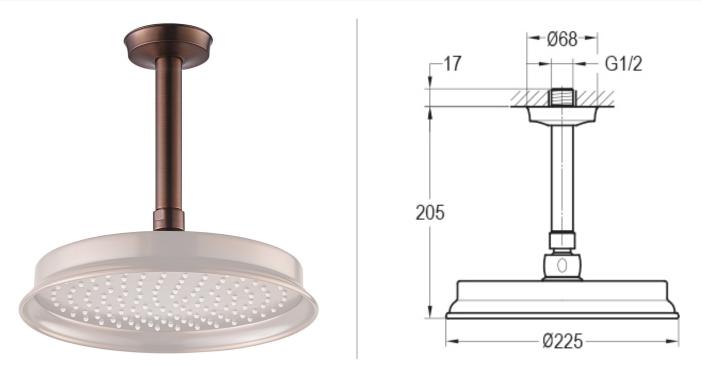

## LIBERTY BRASS CEILING MOUNTED SHOWER ARM - ORB

Dimensions are in millimetres except thread sizes which are BSP imperial.