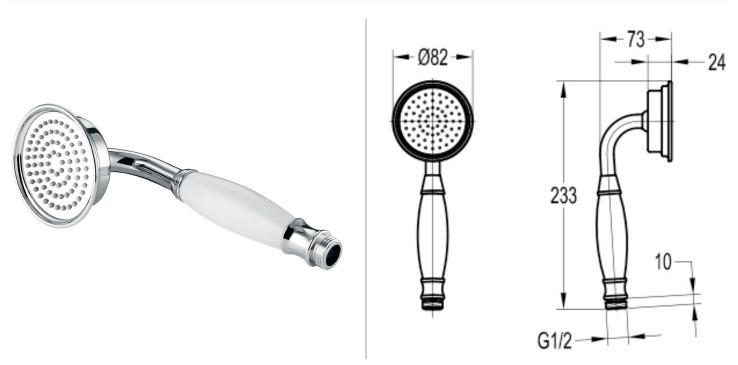

## LIBERTY SOLID BRASS HAND-SHOWER SINGLE FUNCTION - CHROME

Dimensions are in millimetres except thread sizes which are BSP imperial.