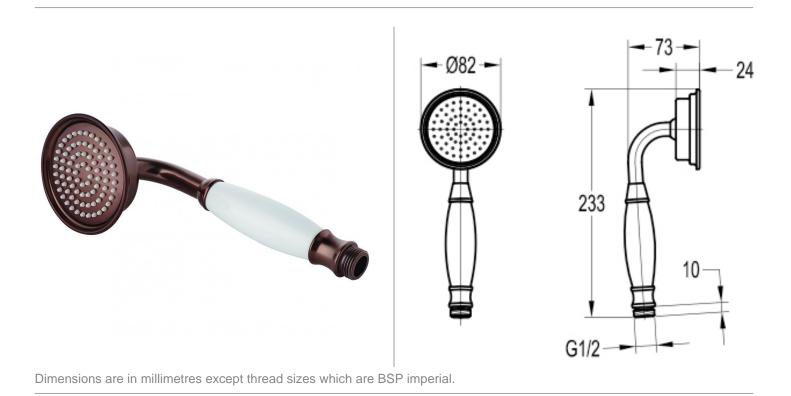

## TECHNICAL DATA SHEET LIBERTY SOLID BRASS HAND-SHOWER SINGLE FUNCTION -ORB



## Notes

Our guarantee is subject to the product having been installed, used and maintained in accordance with our instructions. All working parts (such as hinges, ceramic disks, cartridges, seals and cistern fittings), which are subject to normal wear and tear, are covered for 36 months from proof of purchase date. Our guarantee applies to the original purchaser and is non-transferable. Our guarantee is only applicable in the UK and ROI. This does not affect your statutory rights.

We recommend that a pressure reducing valve is fitted in installations where the water supply pressure exceeds 3 bar. Pressure in excess of 3 bar could reduce the working life of this product and invalidate the guarantee.

Information is provided for guidance only and is non-binding. All measurements are app