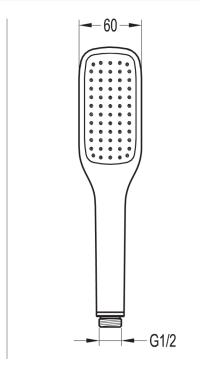

## URBAN HAND SHOWER SINGLE FUNCTION

Category: Range: Weight: Shower Accessories Urban 8kg Guarantee: Sub Category: 10 year Handsets

Dimensions are in millimetres except thread sizes which are BSP imperial.