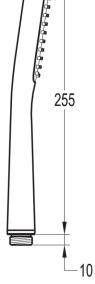

## URBAN HAND SHOWER SINGLE FUNCTION

Category: Range: Weight: Shower Accessories Urban 8kg Guarantee: Sub Category: 10 year Handsets

Dimensions are in millimetres except thread sizes which are BSP imperial.