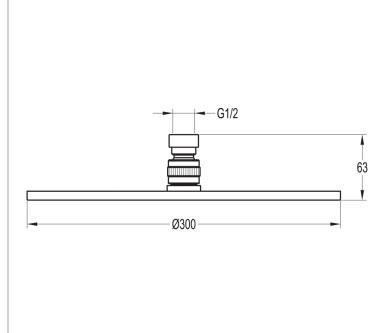

## DESIGN BRASS ROUND AIR MIXED RAIN SHOWER (300MM)

Category: Range: Weight: Shower Accessories Design 18kg

Guarantee: Sub Category: 10 year Shower Heads

Dimensions are in millimetres except thread sizes which are BSP imperial.