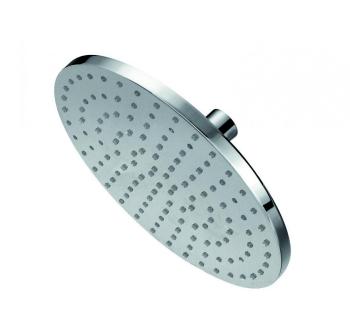

## DESIGN BRASS ROUND AIR MIXED RAIN SHOWER (300MM)

Category: Range: Weight: Shower Accessories Design 18kg

Guarantee: Sub Category: 10 year Shower Heads

Dimensions are in millimetres except thread sizes which are BSP imperial.