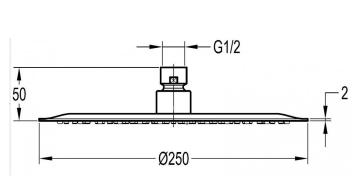

## 250MM SLIMLINE RAINSHOWER

Category: Range: Weight: Shower Accessories Design

9kg

Guarantee: Sub Category: 10 year

Shower Heads

Dimensions are in millimetres except thread sizes which are BSP imperial.