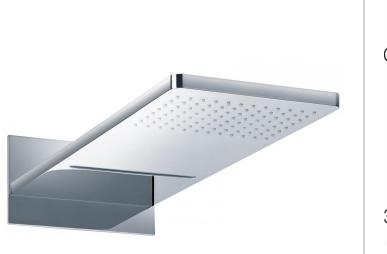

## DESIGN DUAL FUNCTION RAIN SHOWER WITH WATERFALL SHOWER SET

Category: Shower Accessories

Range: Design Weight: 28kg

Guarantee: Sub Category: 10 year Shower Heads

Dimensions are in millimetres except thread sizes which are BSP imperial.