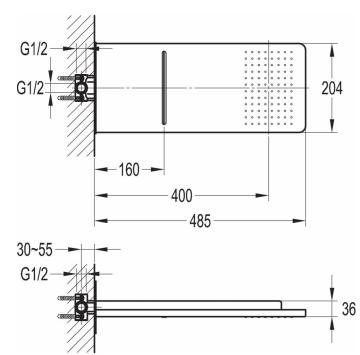

## DESIGN DUAL FUNCTION RAIN SHOWER WITH WATERFALL SHOWER SET

Category: Shower Accessories

Range: Design Weight: 28kg

Guarantee: Sub Category: 10 year Shower Heads

Dimensions are in millimetres except thread sizes which are BSP imperial.