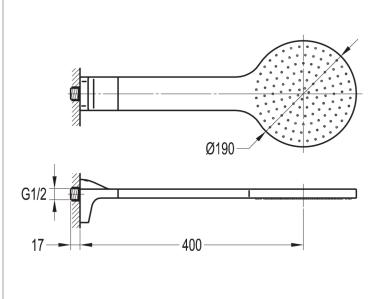

## **ESSENCE RAIN SHOWER KIT**

Category: Range:

Weight:

Shower Accessories Essence

15kg

Guarantee: Sub Category: 10 year Shower Heads

Dimensions are in millimetres except thread sizes which are BSP imperial.