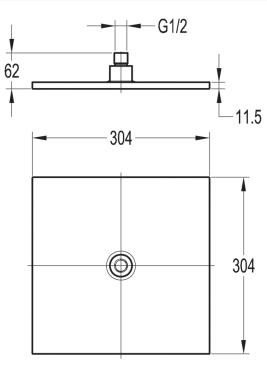

## DESIGN BRASS SQUARE RAIN SHOWER (300MM)

Category: Range: Weight: Shower Accessories Design 21kg

Guarantee: Sub Category: 10 year Shower Heads

Dimensions are in millimetres except thread sizes which are BSP imperial.