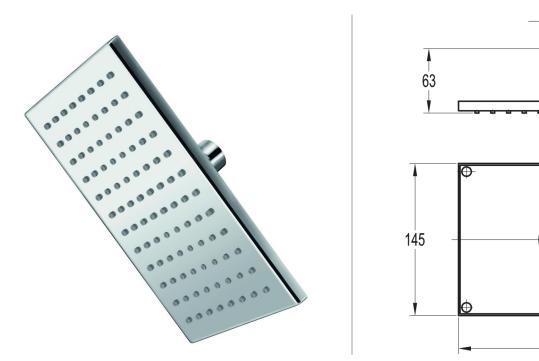

## DESIGN BRASS RECTANGLE RAIN SHOWER (200MM X 145MM)

Category: Range:

Weight:

Shower Accessories Design

17kg

Guarantee: Sub Category: 10 year Shower Heads

198

Dimensions are in millimetres except thread sizes which are BSP imperial.