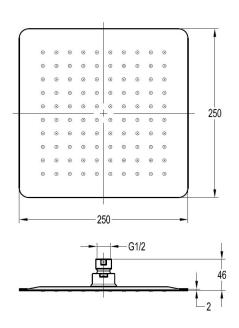

## 250MM SQUARE SLIMLINE RAINSHOWER

Category: Range:

Weight:

Shower Accessories

Design 21kg Guarantee: Sub Category: 10 year

Shower Heads

Dimensions are in millimetres except thread sizes which are BSP imperial.