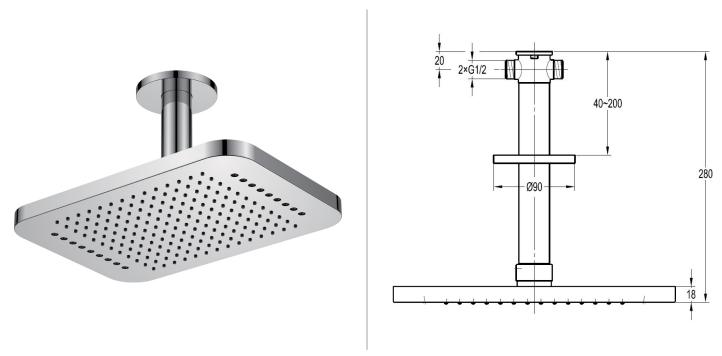

## DESIGN 2-FUNCTION CEILING MOUNTED RAINSHOWER WITH RAINSTREAM

Dimensions are in millimetres except thread sizes which are BSP imperial.