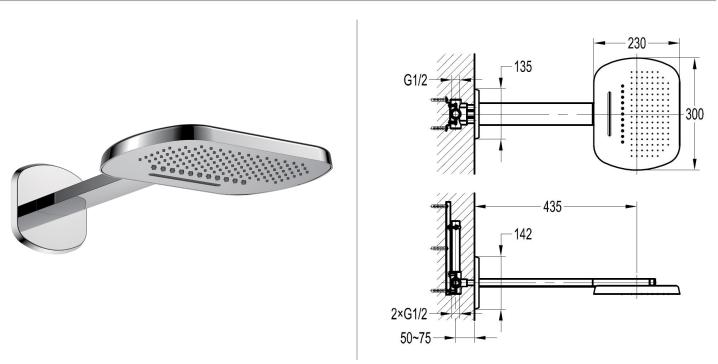

## TECHNICAL DATA SHEET DESIGN 3-FUNCTION RAINSHOWER WITH RAINSTREAM

Dimensions are in millimetres except thread sizes which are BSP imperial.