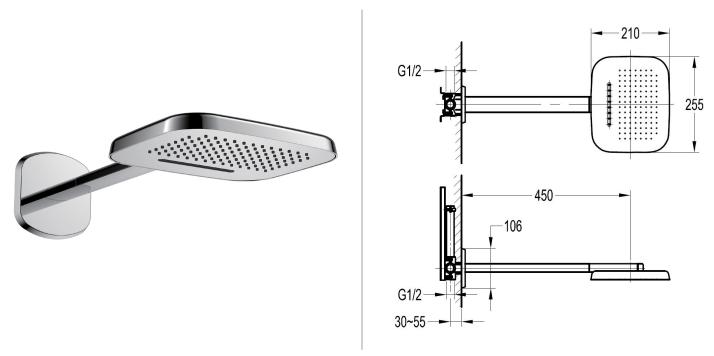

## DESIGN 2-FUNCTION RAINSHOWER WITH WATERFALL AND RAINSTREAM

Dimensions are in millimetres except thread sizes which are BSP imperial.