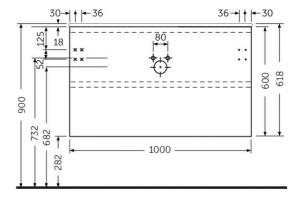

## **Technical specifications**

| Dimensions: | 1000 x 460 mm |
|-------------|---------------|
| Color:      | Pure White    |
| Suites:     | RAK-JOY       |

| Code        | Name                        |
|-------------|-----------------------------|
| JOYWH100PWH | 100CM Wall Hung Vanity Unit |

Dimensions: All dimensions in mm tolerance  $\pm 5\%$  for below 200mm and  $\pm 3\%$  for above 200mm. Note: Due to a continuing development programme to improve design and performance, the manufacturer reserves all rights to vary specifications without prior information.