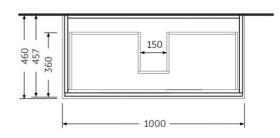

## **Technical specifications**

| Dimensions: | 1000 x 460 mm |
|-------------|---------------|
| Color:      | Pure White    |
| Suites:     | RAK-JOY       |

| Code        | Name                        |
|-------------|-----------------------------|
| JOYWH100PWH | 100CM Wall Hung Vanity Unit |

Dimensions: All dimensions in mm tolerance  $\pm 5\%$  for below 200mm and  $\pm 3\%$  for above 200mm. Note: Due to a continuing development programme to improve design and performance, the manufacturer reserves all rights to vary specifications without prior information.