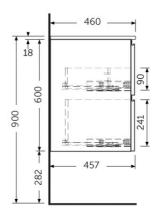

## **Technical specifications**

| Dimensions: | 1000 x 460 mm |
|-------------|---------------|
| Color:      | Pure White    |
| Suites:     | RAK-JOY       |

| Code        | Name                        |
|-------------|-----------------------------|
| JOYWH100PWH | 100CM Wall Hung Vanity Unit |

Dimensions: All dimensions in mm tolerance  $\pm 5\%$  for below 200mm and  $\pm 3\%$  for above 200mm. Note: Due to a continuing development programme to improve design and performance, the manufacturer reserves all rights to vary specifications without prior information.