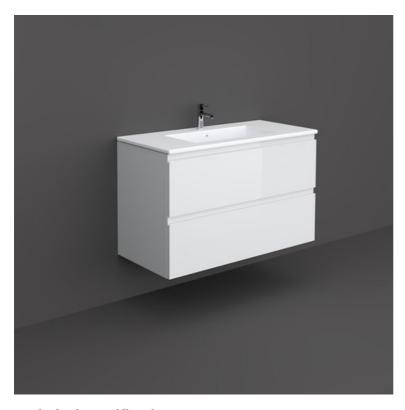

## **RAK-JOY - JOYWH100PWH**

## **Wall Hung Vanity Unit, Pure White**

## **Technical specifications**

| Dimensions: | 1000 x 460 mm |
|-------------|---------------|
| Color:      | Pure White    |
| Suites:     | RAK-JOY       |

| Code        | Name                        |
|-------------|-----------------------------|
| JOYWH100PWH | 100CM Wall Hung Vanity Unit |