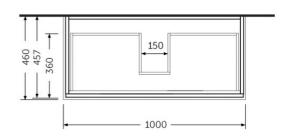

## **Technical specifications**

| Dimensions: | 1000 x 460 mm |
|-------------|---------------|
| Color:      | Grey Elm      |
| Suites:     | RAK-JOY       |

| Code        | Name                                   |
|-------------|----------------------------------------|
| JOYWH100EGY | 100CM Wall Hung Vanity Unit - Grey Elm |

Dimensions: All dimensions in mm tolerance  $\pm 5\%$  for below 200mm and  $\pm 3\%$  for above 200mm. Note: Due to a continuing development programme to improve design and performance, the manufacturer reserves all rights to vary specifications without prior information.