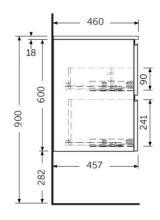

## **Technical specifications**

| Dimensions: | 1000 x 460 mm |
|-------------|---------------|
| Color:      | Grey Elm      |
| Suites:     | RAK-JOY       |

| Code        | Name                                   |
|-------------|----------------------------------------|
| JOYWH100EGY | 100CM Wall Hung Vanity Unit - Grey Elm |

Dimensions: All dimensions in mm tolerance  $\pm 5\%$  for below 200mm and  $\pm 3\%$  for above 200mm. Note: Due to a continuing development programme to improve design and performance, the manufacturer reserves all rights to vary specifications without prior information.