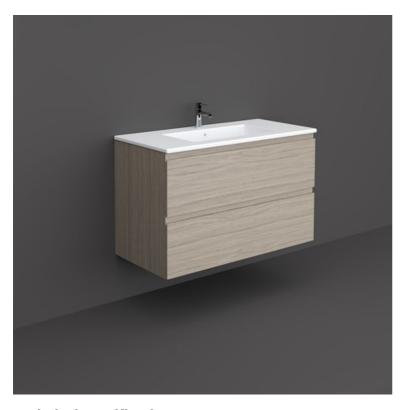

## **RAK-JOY - JOYWH100EGY**

## Wall Hung Vanity Unit, Grey Elm

## **Technical specifications**

| Dimensions: | 1000 x 460 mm |
|-------------|---------------|
| Color:      | Grey Elm      |
| Suites:     | RAK-JOY       |

| Code        | Name                                   |
|-------------|----------------------------------------|
| JOYWH100EGY | 100CM Wall Hung Vanity Unit - Grey Elm |