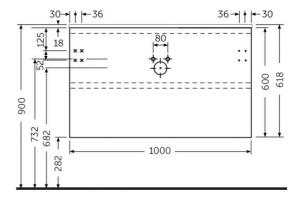

## **Technical specifications**

| Dimensions: | 1000 x 460 mm |
|-------------|---------------|
| Color:      | Grey Elm      |
| Suites:     | RAK-JOY       |

| Code        | Name                                   |
|-------------|----------------------------------------|
| JOYWH100EGY | 100CM Wall Hung Vanity Unit - Grey Elm |

Dimensions: All dimensions in mm tolerance  $\pm 5\%$  for below 200mm and  $\pm 3\%$  for above 200mm. Note: Due to a continuing development programme to improve design and performance, the manufacturer reserves all rights to vary specifications without prior information.