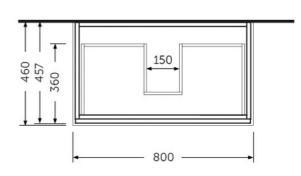

## **Technical specifications**

| Dimensions: | 800 x 460 mm |
|-------------|--------------|
| Color:      | Pure White   |
| Suites:     | RAK-JOY      |

| Code        | Name                       |
|-------------|----------------------------|
| JOYWH080PWH | 80CM Wall Hung Vanity Unit |

Dimensions: All dimensions in mm tolerance  $\pm 5\%$  for below 200mm and  $\pm 3\%$  for above 200mm. Note: Due to a continuing development programme to improve design and performance, the manufacturer reserves all rights to vary specifications without prior information.