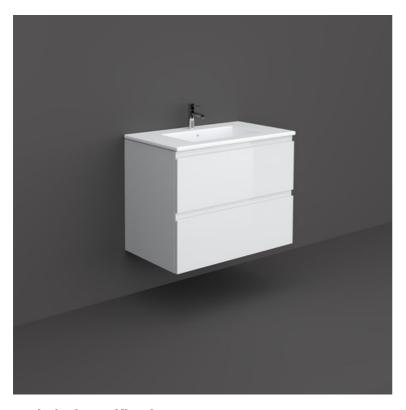

## **RAK-JOY - JOYWH080PWH**

## **Wall Hung Vanity Unit, Pure White**

## **Technical specifications**

| Dimensions: | 800 x 460 mm |
|-------------|--------------|
| Color:      | Pure White   |
| Suites:     | RAK-JOY      |

| Code        | Name                       |
|-------------|----------------------------|
| JOYWH080PWH | 80CM Wall Hung Vanity Unit |