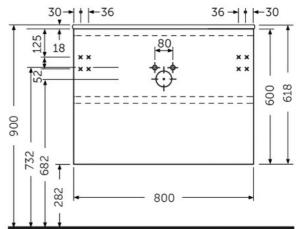

## **Technical specifications**

| Dimensions: | 800 x 460 mm |
|-------------|--------------|
| Color:      | Pure White   |
| Suites:     | RAK-JOY      |

| Code        | Name                       |
|-------------|----------------------------|
| JOYWH080PWH | 80CM Wall Hung Vanity Unit |

Dimensions: All dimensions in mm tolerance  $\pm 5\%$  for below 200mm and  $\pm 3\%$  for above 200mm. Note: Due to a continuing development programme to improve design and performance, the manufacturer reserves all rights to vary specifications without prior information.