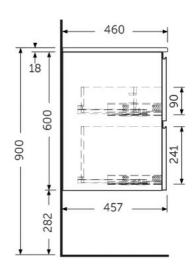

## **Technical specifications**

| Dimensions: | 800 x 460 mm |
|-------------|--------------|
| Color:      | Pure White   |
| Suites:     | RAK-JOY      |

| Code        | Name                       |
|-------------|----------------------------|
| JOYWH080PWH | 80CM Wall Hung Vanity Unit |

Dimensions: All dimensions in mm tolerance  $\pm 5\%$  for below 200mm and  $\pm 3\%$  for above 200mm. Note: Due to a continuing development programme to improve design and performance, the manufacturer reserves all rights to vary specifications without prior information.