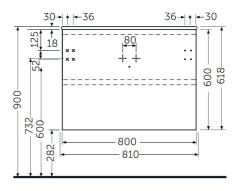

## **Technical specifications**

| Dimensions: | 800 x 460 mm |
|-------------|--------------|
| Weight:     | 29 Kg        |
| Color:      | MOKA WALNUT  |
| Suites:     | RAK-JOY      |

| Code        | Name                                       |
|-------------|--------------------------------------------|
| JOYWH080MOK | rak-joy 80 cm wall hung vanity unit - moka |

Dimensions: All dimensions in mm. Tolerance of vitreous china & fireclay items:  $\pm$  5% for below 200mm and  $\pm$  3% for above 200mm; for all other items tolerance  $\pm$  1%. Note: Due to a continuing development program to improve design and performance, the manufacturer reserves all rights to vary specifications without prior information. Please note accessories are for photographic use only.