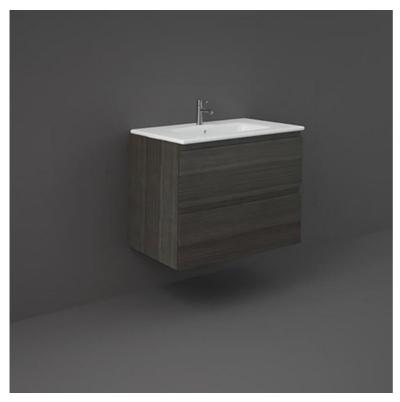

## **RAK-JOY - JOYWH080MOK**

## **Cloakroom Vanity Unit, MOKA WALNUT**

## **Technical specifications**

| Dimensions: | 800 x 460 mm |
|-------------|--------------|
| Weight:     | 29 Kg        |
| Color:      | MOKA WALNUT  |
| Suites:     | RAK-JOY      |

| Code        | Name                                       |
|-------------|--------------------------------------------|
| JOYWH080MOK | rak-joy 80 cm wall hung vanity unit - moka |