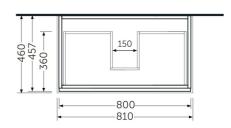

## **Technical specifications**

| Dimensions: | 800 x 460 mm |
|-------------|--------------|
| Weight:     | 29 Kg        |
| Color:      | MOKA WALNUT  |
| Suites:     | RAK-JOY      |

| Code        | Name                                       |
|-------------|--------------------------------------------|
| JOYWH080MOK | rak-joy 80 cm wall hung vanity unit - moka |

Dimensions: All dimensions in mm. Tolerance of vitreous china & fireclay items:  $\pm$  5% for below 200mm and  $\pm$  3% for above 200mm; for all other items tolerance  $\pm$  1%. Note: Due to a continuing development program to improve design and performance, the manufacturer reserves all rights to vary specifications without prior information. Please note accessories are for photographic use only.