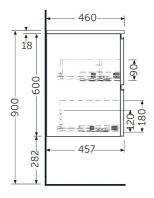

## **Technical specifications**

| Dimensions: | 800 x 460 mm |
|-------------|--------------|
| Weight:     | 29 Kg        |
| Color:      | MOKA WALNUT  |
| Suites:     | RAK-JOY      |

| Code        | Name                                       |
|-------------|--------------------------------------------|
| JOYWH080MOK | rak-joy 80 cm wall hung vanity unit - moka |

Dimensions: All dimensions in mm. Tolerance of vitreous china & fireclay items:  $\pm$  5% for below 200mm and  $\pm$  3% for above 200mm; for all other items tolerance  $\pm$  1%. Note: Due to a continuing development program to improve design and performance, the manufacturer reserves all rights to vary specifications without prior information. Please note accessories are for photographic use only.