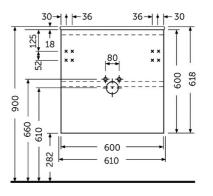

## **Technical specifications**

| Dimensions: | 600 x 460 mm     |
|-------------|------------------|
| Color:      | Scandinavian Oak |
| Suites:     | RAK-JOY          |

|        | 460 —        |
|--------|--------------|
| 18 009 | 06           |
| - 006  | 241          |
| - 282  | <b>4</b> 457 |

Dimensions: All dimensions in mm tolerance  $\pm 5\%$  for below 200mm and  $\pm 3\%$  for above 200mm. Note: Due to a continuing development programme to improve design and performance, the manufacturer reserves all rights to vary specifications without prior information.