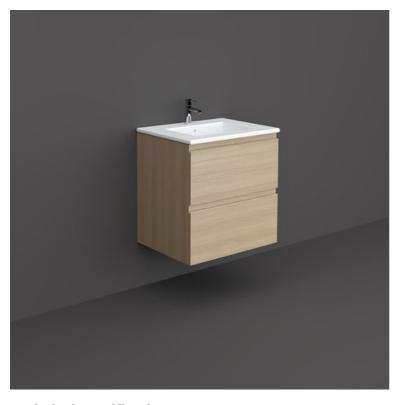

## **RAK-JOY - JOYWH060SOK**

## Wall Hung Vanity Unit, Scandinavian Oak

## **Technical specifications**

| Dimensions: | 600 x 460 mm     |
|-------------|------------------|
| Color:      | Scandinavian Oak |
| Suites:     | RAK-JOY          |

|        | 460 —        |
|--------|--------------|
| 18 009 | 06           |
| - 006  | 241          |
| - 282  | <b>4</b> 457 |