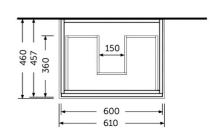

## **Technical specifications**

| Dimensions: | 600 x 460 mm     |
|-------------|------------------|
| Color:      | Scandinavian Oak |
| Suites:     | RAK-JOY          |

|        | 460 —        |
|--------|--------------|
| 18 009 | 06           |
| - 006  | 241          |
| - 282  | <b>4</b> 457 |

Dimensions: All dimensions in mm tolerance  $\pm 5\%$  for below 200mm and  $\pm 3\%$  for above 200mm. Note: Due to a continuing development programme to improve design and performance, the manufacturer reserves all rights to vary specifications without prior information.