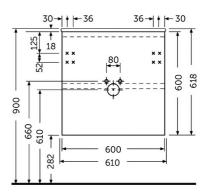

## **Technical specifications**

| Dimensions: | 600 x 460 mm |
|-------------|--------------|
| Color:      | Pure White   |
| Suites:     | RAK-JOY      |

|          |              | <br>      |          |
|----------|--------------|-----------|----------|
| e        | Name         | <br>457 — | <u>_</u> |
| es:      | RAK-JOY      | <br>006   | 241      |
| or:      | Pure White   | <br>009   |          |
| ensions: | 600 x 460 mm | <br>18    |          |
|          |              | 1 4 4     | Т.       |

Code JOYWH060PWH 60CM Wall Hung Vanity Unit

Dimensions: All dimensions in mm tolerance  $\pm 5\%$  for below 200mm and  $\pm 3\%$  for above 200mm. Note: Due to a continuing development programme to improve design and performance, the manufacturer reserves all rights to vary specifications without prior information. Please note accessories are for photographic use only.