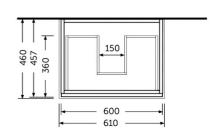

## **Technical specifications**

| Dimensions: | 600 x 460 mm |
|-------------|--------------|
| Color:      | Pure White   |
| Suites:     | RAK-JOY      |

|          |              | <br>      |          |
|----------|--------------|-----------|----------|
| e        | Name         | <br>457 — | <u>_</u> |
| es:      | RAK-JOY      | <br>006   | 241      |
| or:      | Pure White   | <br>009   |          |
| ensions: | 600 x 460 mm | <br>18    |          |
|          |              | 1 4 4     | Т.       |

Code JOYWH060PWH 60CM Wall Hung Vanity Unit

Dimensions: All dimensions in mm tolerance  $\pm 5\%$  for below 200mm and  $\pm 3\%$  for above 200mm. Note: Due to a continuing development programme to improve design and performance, the manufacturer reserves all rights to vary specifications without prior information. Please note accessories are for photographic use only.