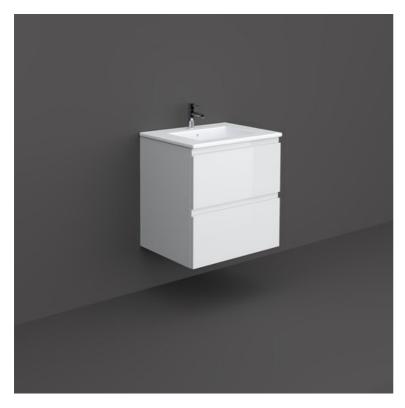

## **RAK-JOY - JOYWH060PWH**

## **Wall Hung Vanity Unit, Pure White**

460

Code JOYWH060PWH 60CM Wall Hung Vanity Unit

Dimensions: All dimensions in mm tolerance  $\pm 5\%$  for below 200mm and  $\pm 3\%$  for above 200mm. Note: Due to a continuing development programme to improve design and performance, the manufacturer reserves all rights to vary specifications without prior information. Please note accessories are for photographic use only.