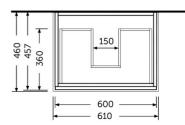

## RAK-JOY - JOYWH060EGY Wall Hung Vanity Unit, Grey Elm

| Technical specifications |                                         |
|--------------------------|-----------------------------------------|
| Dimensions:              | 600 x 460 mm                            |
| Color:                   | Grey Elm                                |
| Suites:                  | RAK-JOY                                 |
| Code                     | Name                                    |
| JOYWH060UGY              | 60CM Wall Hung Vanity Unit - Urban Grey |

Dimensions: All dimensions in mm tolerance  $\pm 5\%$  for below 200mm and  $\pm 3\%$  for above 200mm. Note: Due to a continuing development programme to improve design and performance, the manufacturer reserves all rights to vary specifications without prior information. Please note accessories are for photographic use only.