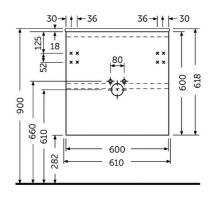

## RAK-JOY - JOYWH060EGY Wall Hung Vanity Unit, Grey Elm

| Technical specifications |                                         |
|--------------------------|-----------------------------------------|
| Dimensions:              | 600 x 460 mm                            |
| Color:                   | Grey Elm                                |
| Suites:                  | RAK-JOY                                 |
| Code                     | Name                                    |
| JOYWH060UGY              | 60CM Wall Hung Vanity Unit - Urban Grey |

Dimensions: All dimensions in mm tolerance  $\pm 5\%$  for below 200mm and  $\pm 3\%$  for above 200mm. Note: Due to a continuing development programme to improve design and performance, the manufacturer reserves all rights to vary specifications without prior information. Please note accessories are for photographic use only.