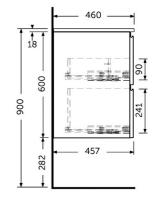

## RAK-JOY - JOYWH060EGY Wall Hung Vanity Unit, Grey Elm

| Technical specifications |                                         |
|--------------------------|-----------------------------------------|
| Dimensions:              | 600 x 460 mm                            |
| Color:                   | Grey Elm                                |
| Suites:                  | RAK-JOY                                 |
| Code                     | Name                                    |
| JOYWH060UGY              | 60CM Wall Hung Vanity Unit - Urban Grey |

Dimensions: All dimensions in mm tolerance  $\pm 5\%$  for below 200mm and  $\pm 3\%$  for above 200mm. Note: Due to a continuing development programme to improve design and performance, the manufacturer reserves all rights to vary specifications without prior information. Please note accessories are for photographic use only.