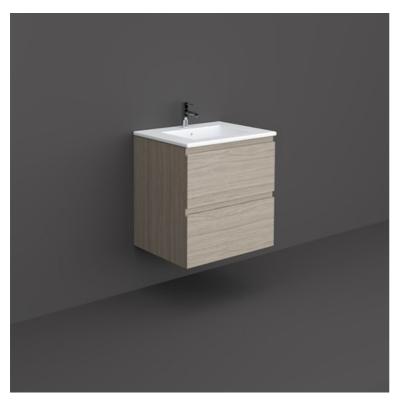

## RAK-JOY - JOYWH060EGY Wall Hung Vanity Unit, Grey Elm

| Technical specifications |                                         |
|--------------------------|-----------------------------------------|
| Dimensions:              | 600 x 460 mm                            |
| Color:                   | Grey Elm                                |
| Suites:                  | RAK-JOY                                 |
| Code                     | Name                                    |
| JOYWH060UGY              | 60CM Wall Hung Vanity Unit - Urban Grey |