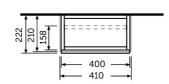

## **Technical specifications**

| Dimensions: | 400 x 210 mm |
|-------------|--------------|
| Color:      | Pure White   |
| Suites:     | RAK-JOY      |

| Code        | Name                       |
|-------------|----------------------------|
| JOYWH040PWH | 40CM Wall Hung Vanity Unit |

Dimensions: All dimensions in mm tolerance  $\pm 5\%$  for below 200mm and  $\pm 3\%$  for above 200mm. Note: Due to a continuing development programme to improve design and performance, the manufacturer reserves all rights to vary specifications without prior information.