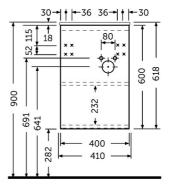

## **Technical specifications**

| Dimensions: | 400 x 210 mm |
|-------------|--------------|
| Color:      | Pure White   |
| Suites:     | RAK-JOY      |

| Code        | Name                       |
|-------------|----------------------------|
| JOYWH040PWH | 40CM Wall Hung Vanity Unit |

Dimensions: All dimensions in mm tolerance  $\pm 5\%$  for below 200mm and  $\pm 3\%$  for above 200mm. Note: Due to a continuing development programme to improve design and performance, the manufacturer reserves all rights to vary specifications without prior information.