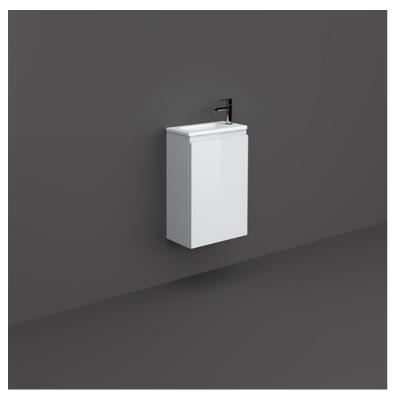

## **RAK-JOY - JOYWH040PWH**

## **Wall Hung Vanity Unit, Pure White**

## **Technical specifications**

| Dimensions: | 400 x 210 mm |
|-------------|--------------|
| Color:      | Pure White   |
| Suites:     | RAK-JOY      |

| Code        | Name                       |
|-------------|----------------------------|
| JOYWH040PWH | 40CM Wall Hung Vanity Unit |