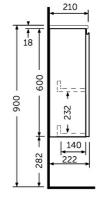

## **Technical specifications**

| Dimensions: | 400 x 210 mm |
|-------------|--------------|
| Color:      | Pure White   |
| Suites:     | RAK-JOY      |

| Code        | Name                       |
|-------------|----------------------------|
| JOYWH040PWH | 40CM Wall Hung Vanity Unit |

Dimensions: All dimensions in mm tolerance  $\pm 5\%$  for below 200mm and  $\pm 3\%$  for above 200mm. Note: Due to a continuing development programme to improve design and performance, the manufacturer reserves all rights to vary specifications without prior information.