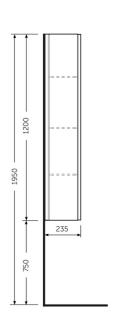

## **Technical specifications**

| Dimensions: | 300 x 235 mm |
|-------------|--------------|
| Color:      | Grey Elm     |
| Suites:     | RAK-JOY      |

| PWH | UGY | EGY | SOK |
|-----|-----|-----|-----|

| Code        | Name                                    |
|-------------|-----------------------------------------|
| JOYTS120EGY | 120CM Wall Hung Tall Cabinet - Grey Elm |

Dimensions: All dimensions in mm tolerance  $\pm 5\%$  for below 200mm and  $\pm 3\%$  for above 200mm. Note: Due to a continuing development programme to improve design and performance, the manufacturer reserves all rights to vary specifications without prior information.