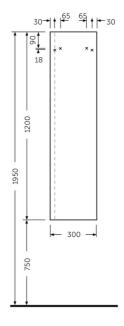

## **Technical specifications**

| Dimensions: | 300 x 235 mm |
|-------------|--------------|
| Color:      | Grey Elm     |
| Suites:     | RAK-JOY      |

| PWH | UGY | EGY | SOK |
|-----|-----|-----|-----|

| Code        | Name                                    |
|-------------|-----------------------------------------|
| JOYTS120EGY | 120CM Wall Hung Tall Cabinet - Grey Elm |

Dimensions: All dimensions in mm tolerance  $\pm 5\%$  for below 200mm and  $\pm 3\%$  for above 200mm. Note: Due to a continuing development programme to improve design and performance, the manufacturer reserves all rights to vary specifications without prior information.