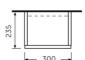

## **Technical specifications**

| Dimensions: | 300 x 235 mm |
|-------------|--------------|
| Color:      | Grey Elm     |
| Suites:     | RAK-JOY      |

| PWH | UGY | EGY | SOK |
|-----|-----|-----|-----|

| Code        | Name                                    |
|-------------|-----------------------------------------|
| JOYTS120EGY | 120CM Wall Hung Tall Cabinet - Grey Elm |

Dimensions: All dimensions in mm tolerance  $\pm 5\%$  for below 200mm and  $\pm 3\%$  for above 200mm. Note: Due to a continuing development programme to improve design and performance, the manufacturer reserves all rights to vary specifications without prior information.