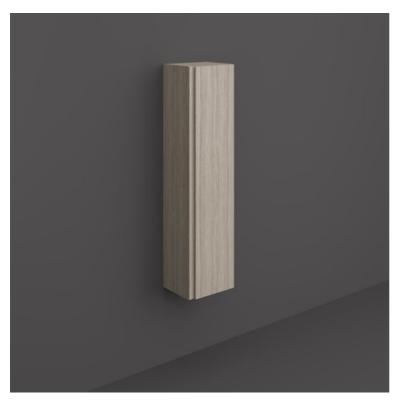

## **RAK-JOY - JOYTS120EGY**

## Wall Hung Tall Cabinet, Grey Elm

## **Technical specifications**

| Dimensions: | 300 x 235 mm |
|-------------|--------------|
| Color:      | Grey Elm     |
| Suites:     | RAK-JOY      |

| PWH | UGY | EGY | SOK |
|-----|-----|-----|-----|