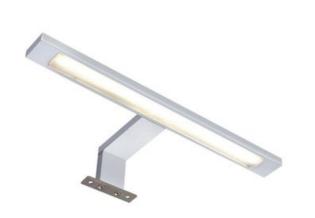

## **RAK-JOY - JOYTB6000CR1 TOP MOUNTED T-BAR LIGHT - ABS**

## **Technical specifications**

| recimear specimeations |                                         |
|------------------------|-----------------------------------------|
| Dimensions:            | 300 x 52 mm                             |
| Color:                 | Chrome                                  |
| Code:                  |                                         |
| Suites:                | <u>RAK-JOY</u>                          |
| Code                   | Name                                    |
| JOYTB6000CR1           | RAK-JOY TOP MOUNTED T-BAR LIGHT - BRASS |