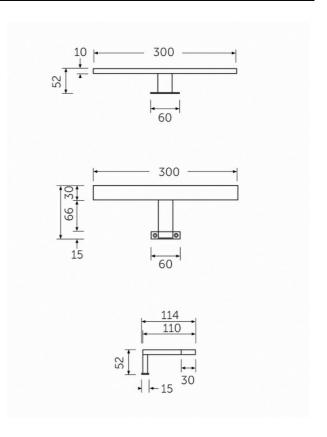

## **Technical specifications**

| recimear specimeations |                                         |
|------------------------|-----------------------------------------|
| Dimensions:            | 300 x 52 mm                             |
| Color:                 | Chrome                                  |
| Code:                  |                                         |
| Suites:                | <u>RAK-JOY</u>                          |
| Code                   | Name                                    |
| JOYTB6000CR1           | RAK-JOY TOP MOUNTED T-BAR LIGHT - BRASS |

Dimensions: All dimensions in mm tolerance  $\pm 5\%$  for below 200mm and  $\pm 3\%$  for above 200mm. Note: Due to a continuing development programme to improve design and performance, the manufacturer reserves all rights to vary specifications without prior information. Please note accessories are for photographic use only.