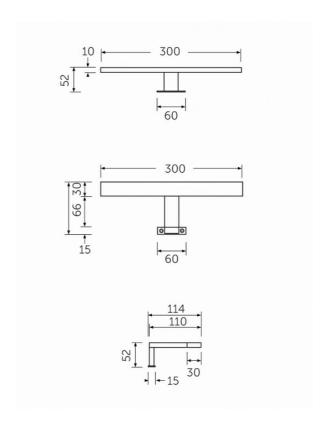

## **Technical specifications**

| Dimensions: | 300 x 52 mm |
|-------------|-------------|
| Color:      | Chrome      |
| Code:       |             |
| Suites:     | RAK-JOY     |

| Code        | Name                    |
|-------------|-------------------------|
| JOYTB6000CR | TOP MOUNTED T-BAR LIGHT |

Dimensions: All dimensions in mm tolerance  $\pm 5\%$  for below 200mm and  $\pm 3\%$  for above 200mm. Note: Due to a continuing development programme to improve design and performance, the manufacturer reserves all rights to vary specifications without prior information.