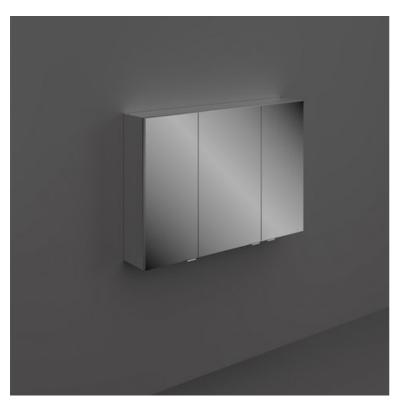

## **RAK-JOY - JOYMC10003**

## **Mirror Cabinet Unit, Mirror**

## **Technical specifications**

| Dimensions: | 1000 x 179 mm |
|-------------|---------------|
| Color:      | Mirror        |
| Suites:     | RAK-JOY       |

| Code       | Name                      |
|------------|---------------------------|
| JOYMC10004 | 100CM Mirror Cabinet Unit |