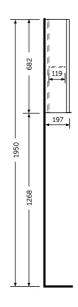

## **Technical specifications**

| Dimensions: | 1000 x 179 mm |
|-------------|---------------|
| Color:      | Mirror        |
| Suites:     | RAK-JOY       |

| Code       | Name                      |
|------------|---------------------------|
| JOYMC10004 | 100CM Mirror Cabinet Unit |

Dimensions: All dimensions in mm tolerance  $\pm 5\%$  for below 200mm and  $\pm 3\%$  for above 200mm. Note: Due to a continuing development programme to improve design and performance, the manufacturer reserves all rights to vary specifications without prior information.