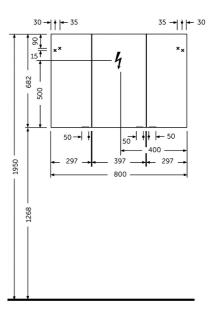

## 50 - | | | | - 50 - | | | | - 50 | - 297 - - 800 - 800

## **Technical specifications**

| Dimensions: | 1000 x 179 mm |
|-------------|---------------|
| Color:      | Mirror        |
| Suites:     | RAK-JOY       |

| Code       | Name                      |
|------------|---------------------------|
| JOYMC10004 | 100CM Mirror Cabinet Unit |

Dimensions: All dimensions in mm tolerance  $\pm 5\%$  for below 200mm and  $\pm 3\%$  for above 200mm. Note: Due to a continuing development programme to improve design and performance, the manufacturer reserves all rights to vary specifications without prior information.