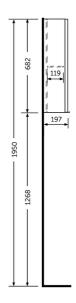

## **Technical specifications**

| Dimensions: | 600 x 179 mm |
|-------------|--------------|
| Color:      | Mirror       |
| Suites:     | RAK-JOY      |

| Code       | Name                     |
|------------|--------------------------|
| JOYMC06002 | 60CM Mirror Cabinet Unit |

Dimensions: All dimensions in mm tolerance  $\pm 5\%$  for below 200mm and  $\pm 3\%$  for above 200mm. Note: Due to a continuing development programme to improve design and performance, the manufacturer reserves all rights to vary specifications without prior information.