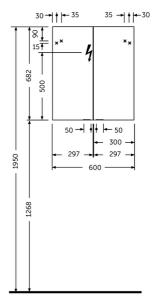

## 50 → 1 1 - 50 - 297 → 297 → 600

## **Technical specifications**

| Dimensions: | 600 x 179 mm |
|-------------|--------------|
| Color:      | Mirror       |
| Suites:     | RAK-JOY      |

| Code       | Name                     |
|------------|--------------------------|
| JOYMC06002 | 60CM Mirror Cabinet Unit |

Dimensions: All dimensions in mm tolerance  $\pm 5\%$  for below 200mm and  $\pm 3\%$  for above 200mm. Note: Due to a continuing development programme to improve design and performance, the manufacturer reserves all rights to vary specifications without prior information.